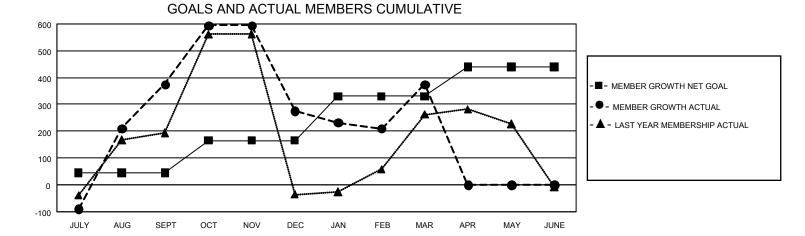

## GAT MONTHLY MEMBERSHIP PROGRESS REPORT

GMT Constitutional Area 7, Group C

REPORT DOES NOT INCLUDE CLUBS IN UNDISTRICTED AREAS.

| Clubs         |               |             |               | Members               |                        |                         |                                                    |  |  |
|---------------|---------------|-------------|---------------|-----------------------|------------------------|-------------------------|----------------------------------------------------|--|--|
|               | RESULTS FOR   | R 2020-2021 |               | RESULTS FOR 2020-2021 |                        |                         |                                                    |  |  |
| QUARTER       | NEW CLUB GOAL | NEW CLUBS   | DROPPED CLUBS | QUARTER MEM           | BER GROWTH NET<br>GOAL | MEMBER GROWTH<br>ACTUAL | DROPPED<br>MEMBERS ACTUAL<br>(including transfers) |  |  |
| JULY/AUG/SEPT | 6             | 6           | 6             | JULY/AUG/SEPT         | 45                     | 849                     | 437                                                |  |  |
| OCT/NOV/DEC   | 12            | 10          | 0             | OCT/NOV/DEC           | 120                    | 723                     | 808                                                |  |  |
| JAN/FEB/MAR   | 18            | 6           | 21            | JAN/FEB/MAR           | 165                    | 478                     | 338                                                |  |  |
| APR/MAY/JUNE  | 12            | 0           | 0             | APR/MAY/JUNE          | 110                    | 0                       | 0                                                  |  |  |