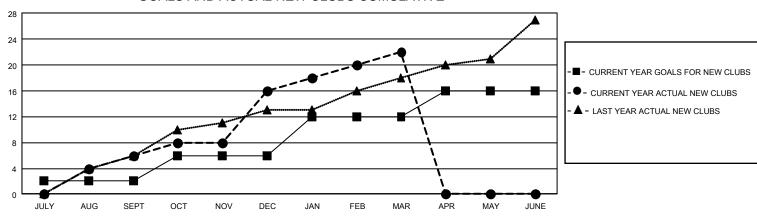

## GAT MONTHLY MEMBERSHIP PROGRESS REPORT

GMT Constitutional Area 7, Group C

REPORT DOES NOT INCLUDE CLUBS IN UNDISTRICTED AREAS.

| Clubs         |               |             |               | Members               |                        |                         |                                                    |  |  |
|---------------|---------------|-------------|---------------|-----------------------|------------------------|-------------------------|----------------------------------------------------|--|--|
|               | RESULTS FOR   | R 2020-2021 |               | RESULTS FOR 2020-2021 |                        |                         |                                                    |  |  |
| QUARTER       | NEW CLUB GOAL | NEW CLUBS   | DROPPED CLUBS | QUARTER MEM           | BER GROWTH NET<br>GOAL | MEMBER GROWTH<br>ACTUAL | DROPPED<br>MEMBERS ACTUAL<br>(including transfers) |  |  |
| JULY/AUG/SEPT | 6             | 6           | 6             | JULY/AUG/SEPT         | 45                     | 849                     | 437                                                |  |  |
| OCT/NOV/DEC   | 12            | 10          | 0             | OCT/NOV/DEC           | 120                    | 723                     | 808                                                |  |  |
| JAN/FEB/MAR   | 18            | 6           | 21            | JAN/FEB/MAR           | 165                    | 478                     | 338                                                |  |  |
| APR/MAY/JUNE  | 12            | 0           | 0             | APR/MAY/JUNE          | 110                    | 0                       | 0                                                  |  |  |